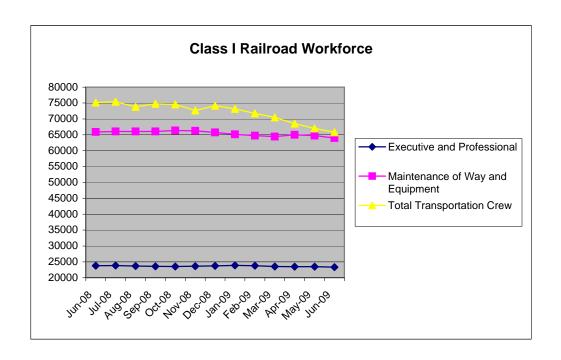

## PART 1. Number of Employees

|                                              | Number of |                     |        |
|----------------------------------------------|-----------|---------------------|--------|
|                                              | Employees | % of Change<br>From |        |
|                                              | Mid-Month |                     |        |
|                                              | June      | June                | May    |
|                                              | 2009      | 2008                | 2009   |
| Total - All employees                        | 149,614   | -8.45%              | -1.27% |
| Executives, officials, and staff assistants  | 10,047    | -0.02%              | -0.34% |
| Professional and administrative              | 13,276    | -3.13%              | -1.01% |
| Maintenance of way and structures            | 35,382    | -0.72%              | -0.17% |
| Maintenance of equipment and stores          | 28,619    | -5.37%              | -2.33% |
| Transportation (other than train and engine) | 6,856     | 3.46%               | -1.05% |
| Transportation (train and engine)            | 55,434    | -17.45%             | -1.66% |

<sup>\*</sup> Average of 12 months, 1967 = 100

Source: Monthly Report of Number of Employees submitted by Class I Railroads.

These reports have not been verified by the Surface Transportation Board.

| CARRIER<br>Jun-09                     |                                         | L100                                | L 200                 | L 300                   | L 400                 | L500                  | L600                      | TOTAL                     |
|---------------------------------------|-----------------------------------------|-------------------------------------|-----------------------|-------------------------|-----------------------|-----------------------|---------------------------|---------------------------|
| BNSF<br>CSX<br>CN/GTW<br>(Includes al | 130500<br>121500<br>114900<br>I CN US O | 2,363<br>1,223<br>381<br>perations) | 3,418<br>2,640<br>533 | 9,193<br>6,242<br>1,752 | 6,970<br>5,084<br>862 | 1,443<br>1,806<br>412 | 13,466<br>10,189<br>1,728 | 36,853<br>27,184<br>5,668 |
| KCS                                   | 134500                                  | 273                                 | 339                   | 461                     | 364                   | 79                    | 1,150                     | 2,666                     |
| NS                                    | 117100                                  | 1,963                               | 2,806                 | 6,093                   | 5,297                 | 1,495                 | 10,089                    | 27,743                    |
| SOO<br>UP                             | 137700<br>139400                        | 142<br>3,702                        | 307<br>3,233          | 589<br>11,052           | 386<br>9,656          | 147<br>1,474          | 776<br>18,036             | 2,347<br>47,153           |
|                                       | 139400                                  |                                     |                       |                         |                       |                       |                           |                           |
| TOTAL                                 |                                         | 10,047                              | 13,276                | 35,382                  | 28,619                | 6,856                 | 55,434                    | 149,614                   |
| NRPC                                  | 103000                                  | 1,380                               | 4,801                 | 2,752                   | 5,224                 | 2,976                 | 3,450                     | 20,583                    |
|                                       |                                         |                                     |                       |                         |                       |                       |                           |                           |
|                                       |                                         | June<br>2009                        | June<br>2008          | May<br>2009             |                       | % Ch<br>Year          | ange<br>Month             |                           |
|                                       |                                         | 2009                                | 2006                  | 2009                    |                       | rear                  | MONTH                     |                           |
| L 100                                 |                                         | 10,047                              | 10,049                | 10,081                  |                       | -0.02%                | -0.34%                    |                           |
| L 200                                 |                                         | 13,276                              | 13,705                | 13,411                  |                       | -3.13%                | -1.01%                    |                           |
| L 300                                 |                                         | 35,382                              | 35,638                | 35,442                  |                       | -0.72%                | -0.17%                    |                           |
| L 400                                 |                                         | 28,619                              | 30,243                | 29,303                  |                       | -5.37%                | -2.33%                    |                           |
| L500                                  |                                         | 6,856                               | 6,627                 | 6,929                   |                       | 3.46%                 | -1.05%                    |                           |
| L600                                  |                                         | 55,434                              | 67,154                | 56,370                  |                       | -17.45%               | -1.66%                    |                           |
| TOTAL                                 |                                         | 149,614                             | 163,416               | 151,536                 |                       | -8.45%                | -1.27%                    |                           |
|                                       |                                         |                                     |                       |                         |                       | Ratio                 | Ratio                     |                           |
|                                       |                                         | 1967                                |                       | 2009                    |                       | Corresp.              | Average                   |                           |
|                                       |                                         | Months                              |                       | Months                  |                       | Months                | Month                     |                           |
| January                               |                                         | 614,766                             |                       | 159,511                 |                       | 25.9                  | 26.2                      |                           |
| February                              |                                         | 610,335                             |                       | 156,997                 |                       | 25.7                  | 25.8                      |                           |
| March                                 |                                         | 608,751                             |                       | 154,960                 |                       | 25.5                  | 25.4                      |                           |
| April                                 |                                         | 611,136                             |                       | 154,263                 |                       | 25.2                  | 25.3                      |                           |
| May                                   |                                         | 613,824                             |                       | 151,536                 |                       | 24.7                  | 24.9                      |                           |
| June                                  |                                         | 624,153                             |                       | 149,689                 |                       | 24.0                  | 24.6                      |                           |
| July                                  |                                         | 623,096                             |                       | 0                       |                       | 0.0                   | 0.0                       |                           |
| August                                |                                         | 619,419                             |                       | 0                       |                       | 0.0                   | 0.0                       |                           |
| September                             |                                         | 606,714                             |                       | 0                       |                       | 0.0                   | 0.0                       |                           |
| October                               |                                         | 597,271                             |                       | 0                       |                       | 0.0                   | 0.0                       |                           |
| November                              |                                         | 593,568                             |                       | 0                       |                       | 0.0                   | 0.0                       |                           |
| December                              |                                         | 590,100                             |                       | 0                       |                       | 0.0                   | 0.0                       |                           |