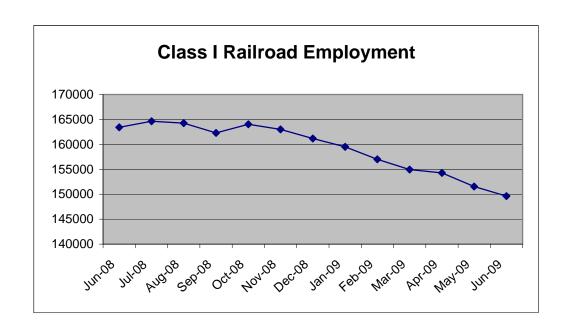

## PART 1. Number of Employees

|                                              | Number of |                     |        |
|----------------------------------------------|-----------|---------------------|--------|
|                                              | Employees | % of Change<br>From |        |
|                                              | Mid-Month |                     |        |
|                                              | June      | June                | May    |
|                                              | 2009      | 2008                | 2009   |
| Total - All employees                        | 149,614   | -8.45%              | -1.27% |
| Executives, officials, and staff assistants  | 10,047    | -0.02%              | -0.34% |
| Professional and administrative              | 13,276    | -3.13%              | -1.01% |
| Maintenance of way and structures            | 35,382    | -0.72%              | -0.17% |
| Maintenance of equipment and stores          | 28,619    | -5.37%              | -2.33% |
| Transportation (other than train and engine) | 6,856     | 3.46%               | -1.05% |
| Transportation (train and engine)            | 55,434    | -17.45%             | -1.66% |

<sup>\*</sup> Average of 12 months, 1967 = 100

Source: Monthly Report of Number of Employees submitted by Class I Railroads.

These reports have not been verified by the Surface Transportation Board.

| CARRIER<br>Jun-09                     |                                         | L100                                | L 200                 | L 300                   | L 400                 | L500                  | L600                      | TOTAL                     |
|---------------------------------------|-----------------------------------------|-------------------------------------|-----------------------|-------------------------|-----------------------|-----------------------|---------------------------|---------------------------|
| BNSF<br>CSX<br>CN/GTW<br>(Includes al | 130500<br>121500<br>114900<br>I CN US O | 2,363<br>1,223<br>381<br>perations) | 3,418<br>2,640<br>533 | 9,193<br>6,242<br>1,752 | 6,970<br>5,084<br>862 | 1,443<br>1,806<br>412 | 13,466<br>10,189<br>1,728 | 36,853<br>27,184<br>5,668 |
| KCS                                   | 134500                                  | 273                                 | 339                   | 461                     | 364                   | 79                    | 1,150                     | 2,666                     |
| NS                                    | 117100                                  | 1,963                               | 2,806                 | 6,093                   | 5,297                 | 1,495                 | 10,089                    | 27,743                    |
| SOO<br>UP                             | 137700<br>139400                        | 142<br>3,702                        | 307<br>3,233          | 589<br>11,052           | 386<br>9,656          | 147<br>1,474          | 776<br>18,036             | 2,347<br>47,153           |
|                                       | 139400                                  |                                     |                       |                         |                       |                       |                           |                           |
| TOTAL                                 |                                         | 10,047                              | 13,276                | 35,382                  | 28,619                | 6,856                 | 55,434                    | 149,614                   |
| NRPC                                  | 103000                                  | 1,380                               | 4,801                 | 2,752                   | 5,224                 | 2,976                 | 3,450                     | 20,583                    |
|                                       |                                         |                                     |                       |                         |                       |                       |                           |                           |
|                                       |                                         | June<br>2009                        | June<br>2008          | May<br>2009             |                       | % Ch<br>Year          | ange<br>Month             |                           |
|                                       |                                         | 2009                                | 2006                  | 2009                    |                       | rear                  | MONTH                     |                           |
| L 100                                 |                                         | 10,047                              | 10,049                | 10,081                  |                       | -0.02%                | -0.34%                    |                           |
| L 200                                 |                                         | 13,276                              | 13,705                | 13,411                  |                       | -3.13%                | -1.01%                    |                           |
| L 300                                 |                                         | 35,382                              | 35,638                | 35,442                  |                       | -0.72%                | -0.17%                    |                           |
| L 400                                 |                                         | 28,619                              | 30,243                | 29,303                  |                       | -5.37%                | -2.33%                    |                           |
| L500                                  |                                         | 6,856                               | 6,627                 | 6,929                   |                       | 3.46%                 | -1.05%                    |                           |
| L600                                  |                                         | 55,434                              | 67,154                | 56,370                  |                       | -17.45%               | -1.66%                    |                           |
| TOTAL                                 |                                         | 149,614                             | 163,416               | 151,536                 |                       | -8.45%                | -1.27%                    |                           |
|                                       |                                         |                                     |                       |                         |                       | Ratio                 | Ratio                     |                           |
|                                       |                                         | 1967                                |                       | 2009                    |                       | Corresp.              | Average                   |                           |
|                                       |                                         | Months                              |                       | Months                  |                       | Months                | Month                     |                           |
| January                               |                                         | 614,766                             |                       | 159,511                 |                       | 25.9                  | 26.2                      |                           |
| February                              |                                         | 610,335                             |                       | 156,997                 |                       | 25.7                  | 25.8                      |                           |
| March                                 |                                         | 608,751                             |                       | 154,960                 |                       | 25.5                  | 25.4                      |                           |
| April                                 |                                         | 611,136                             |                       | 154,263                 |                       | 25.2                  | 25.3                      |                           |
| May                                   |                                         | 613,824                             |                       | 151,536                 |                       | 24.7                  | 24.9                      |                           |
| June                                  |                                         | 624,153                             |                       | 149,689                 |                       | 24.0                  | 24.6                      |                           |
| July                                  |                                         | 623,096                             |                       | 0                       |                       | 0.0                   | 0.0                       |                           |
| August                                |                                         | 619,419                             |                       | 0                       |                       | 0.0                   | 0.0                       |                           |
| September                             |                                         | 606,714                             |                       | 0                       |                       | 0.0                   | 0.0                       |                           |
| October                               |                                         | 597,271                             |                       | 0                       |                       | 0.0                   | 0.0                       |                           |
| November                              |                                         | 593,568                             |                       | 0                       |                       | 0.0                   | 0.0                       |                           |
| December                              |                                         | 590,100                             |                       | 0                       |                       | 0.0                   | 0.0                       |                           |